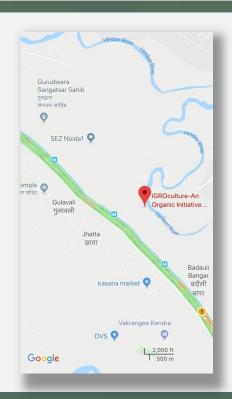

## OUR LOCATIONS...

10 ACRES FARMLAND IN HEART OF NOIDA

28°28'12.2"N 77°27'42.2"E

#### **iGROculture**

SECTOR 146, METRO STATION (VILLAGE BADOLI BANGAR), NOIDA - GREATER NOIDA EXPRESSWAY. NOIDA